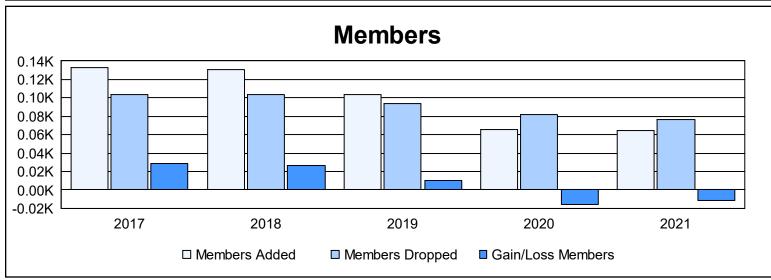

District 111BN As of June 2021 Cumulative

| Year      | New<br>Clubs | Dropped<br>Clubs | Gain/<br>Loss<br>Clubs | New<br>Members | Charter<br>Members | Reinstate<br>Members | Transfer<br>Members | Total<br>Member<br>Added | Total<br>Members<br>Dropped | Gain/<br>Loss<br>Members |
|-----------|--------------|------------------|------------------------|----------------|--------------------|----------------------|---------------------|--------------------------|-----------------------------|--------------------------|
| 2016-2017 | 1            | 0                | 1                      | 70             | 52                 | 3                    | 8                   | 133                      | 104                         | 29                       |
| 2017-2018 | 1            | 0                | 1                      | 100            | 20                 | 1                    | 10                  | 131                      | 104                         | 27                       |
| 2018-2019 | 0            | 0                | 0                      | 89             | 5                  | 2                    | 8                   | 104                      | 94                          | 10                       |
| 2019-2020 | 0            | 0                | 0                      | 62             | 0                  | 0                    | 4                   | 66                       | 82                          | -16                      |
| 2020-2021 | 0            | 0                | 0                      | 56             | 0                  | 3                    | 6                   | 65                       | 76                          | -11                      |
| Average   | 0            | 0                | 0                      | 75             | 15                 | 2                    | 7                   | 100                      | 92                          | 8                        |