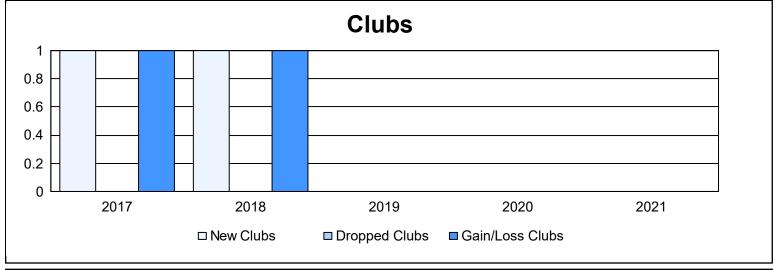

District 111BN As of June 2021 Cumulative

| Year      | New<br>Clubs | Dropped<br>Clubs | Gain/<br>Loss<br>Clubs | New<br>Members | Charter<br>Members | Reinstate<br>Members | Transfer<br>Members | Total<br>Member<br>Added | Total<br>Members<br>Dropped | Gain/<br>Loss<br>Members |
|-----------|--------------|------------------|------------------------|----------------|--------------------|----------------------|---------------------|--------------------------|-----------------------------|--------------------------|
| 2016-2017 | 1            | 0                | 1                      | 70             | 52                 | 3                    | 8                   | 133                      | 104                         | 29                       |
| 2017-2018 | 1            | 0                | 1                      | 100            | 20                 | 1                    | 10                  | 131                      | 104                         | 27                       |
| 2018-2019 | 0            | 0                | 0                      | 89             | 5                  | 2                    | 8                   | 104                      | 94                          | 10                       |
| 2019-2020 | 0            | 0                | 0                      | 62             | 0                  | 0                    | 4                   | 66                       | 82                          | -16                      |
| 2020-2021 | 0            | 0                | 0                      | 56             | 0                  | 3                    | 6                   | 65                       | 76                          | -11                      |
| Average   | 0            | 0                | 0                      | 75             | 15                 | 2                    | 7                   | 100                      | 92                          | 8                        |